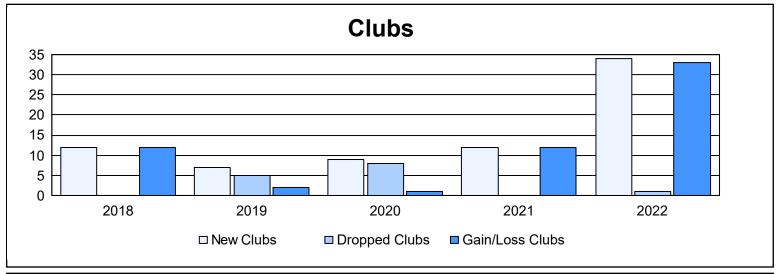

District 306 C1 As of June 2022 Cumulative

| Year      | New<br>Clubs | Dropped<br>Clubs | Gain/<br>Loss<br>Clubs | New<br>Members | Charter<br>Members | Reinstate<br>Members | Transfer<br>Members | Total<br>Member<br>Added | Total<br>Members<br>Dropped | Gain/<br>Loss<br>Members |
|-----------|--------------|------------------|------------------------|----------------|--------------------|----------------------|---------------------|--------------------------|-----------------------------|--------------------------|
| 2017-2018 | 12           | 0                | 12                     | 402            | 303                | 79                   | 10                  | 794                      | 547                         | 247                      |
| 2018-2019 | 7            | 5                | 2                      | 232            | 182                | 130                  | 10                  | 554                      | 706                         | -152                     |
| 2019-2020 | 9            | 8                | 1                      | 504            | 252                | 45                   | 7                   | 808                      | 481                         | 327                      |
| 2020-2021 | 12           | 0                | 12                     | 438            | 291                | 67                   | 16                  | 812                      | 721                         | 91                       |
| 2021-2022 | 34           | 1                | 33                     | 634            | 823                | 100                  | 15                  | 1,572                    | 475                         | 1,097                    |
| Average   | 15           | 3                | 12                     | 442            | 370                | 84                   | 12                  | 908                      | 586                         | 322                      |