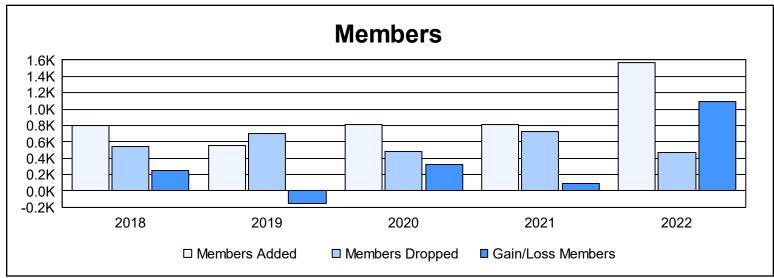

District 306 C1 As of June 2022 Cumulative

| Year      | New<br>Clubs | Dropped<br>Clubs | Gain/<br>Loss<br>Clubs | New<br>Members | Charter<br>Members | Reinstate<br>Members | Transfer<br>Members | Total<br>Member<br>Added | Total<br>Members<br>Dropped | Gain/<br>Loss<br>Members |
|-----------|--------------|------------------|------------------------|----------------|--------------------|----------------------|---------------------|--------------------------|-----------------------------|--------------------------|
| 2017-2018 | 12           | 0                | 12                     | 402            | 303                | 79                   | 10                  | 794                      | 547                         | 247                      |
| 2018-2019 | 7            | 5                | 2                      | 232            | 182                | 130                  | 10                  | 554                      | 706                         | -152                     |
| 2019-2020 | 9            | 8                | 1                      | 504            | 252                | 45                   | 7                   | 808                      | 481                         | 327                      |
| 2020-2021 | 12           | 0                | 12                     | 438            | 291                | 67                   | 16                  | 812                      | 721                         | 91                       |
| 2021-2022 | 34           | 1                | 33                     | 634            | 823                | 100                  | 15                  | 1,572                    | 475                         | 1,097                    |
| Average   | 15           | 3                | 12                     | 442            | 370                | 84                   | 12                  | 908                      | 586                         | 322                      |